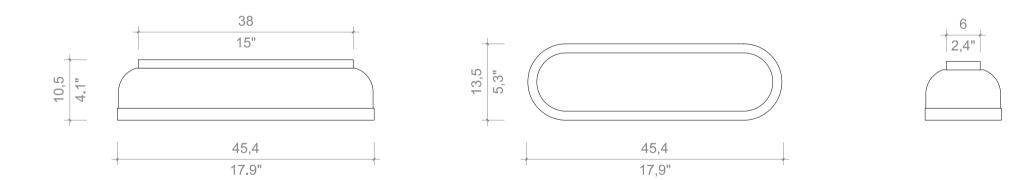

# MOONLIGHT Applique

### Dimensions

L 13,5 cm – P 10,5 cm - H 45,4 cm W 5,3" – D 4.1" – H 17,9"



### Materials



TranslucidPlasterBrasstextured glasssmooth finishmat varnish

SHOWROOM COURCELLES

66 bd de Courcelles 75017 Paris www.charlottebiltgen.com contact@charlottebiltgen.com copyrights c charlotte biltgen



## **MOONLIGHT** Applique Technical Specifications

Lighting system

UL source LED strip and driver 110V LED strip A4109 24W/meter Light temperature is 2700K but can be custom made CRI 92 Lumen 2030

Weight

About 3,5kg

Installation

Please unpack with care. Always use white gloves when handling. Please clean with soft cotton cloth, do not use cleaning product nor water. Treat fixture gently. Screws are included but please make sure they are suitable for your walls.



① The plaster module is screwed to the wall by two points (look at the drawing).

2) The LED strip ligh