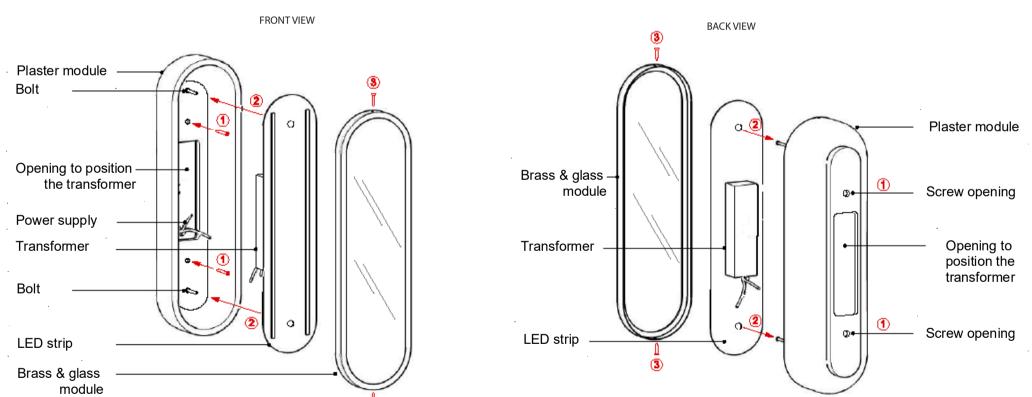

① The plaster module is screwed to the wall by two points (look at the drawing).

2) The LED strip light with the attached transformer is then mounted on the plaster module using the 2 bolts already in place.

③ The brass module is screwed to the plaster on the top and the bottom with brass screws.

3